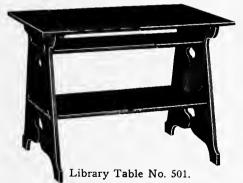

#### Library Set No. 573.

Table No. 503, Bookcase No. 526, Magazine Rack No. 553, Chairs Nos. 582 and 583, Weathered. Weight 380 lbs.

#### Library Set No. 573. Price \$57.00.

| Table    |      | Price | \$14.00 | Rocker Pric | ce \$9.50 |
|----------|------|-------|---------|-------------|-----------|
| Bookcase |      | Price | 16.00   | Chair Pric  | ce 9.50   |
| Magazine | Rack | Drice | 9.00    |             |           |